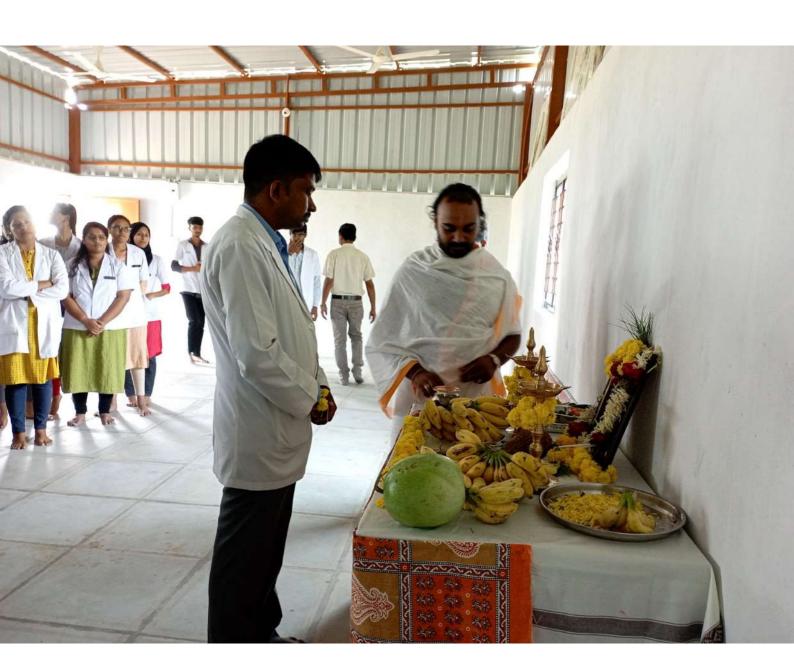

## LORD DHANVANTARI POOJA CELEBARATION

## LORD DHANVANTARI JAYANTHI CELEBRATION WITH COLLABARATION WITH DEPARTMENT OF AYUSH, DAVANGERE DISTRICT ON 23-10-2022