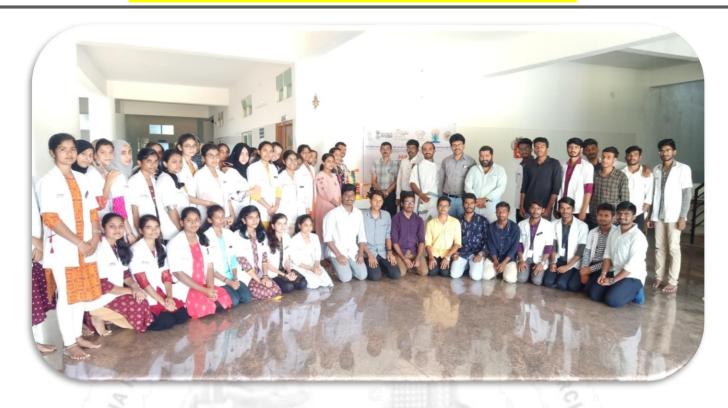

Ref. No. 81/2022-23

Date: 23.10.2022

To,

The President

Medical Assessment and Rating Board for Indian System of Medicine 61-65, Institutional Area, Janakapuri, D-Block, New Delhi – 110 058

Sub: Submission of events organized by the Institution under "Har Din Har Ghar Ayurveda" National Ayurveda Day - 2022 – reg.

\*\*\*\*

Respected sir,

With reference to above mentioned subject, We the Sushrutha Institute Ayurveda Medical Sciences & Research Center, Davangere – 577 005, Karnataka bearing college code: AYU0667 uploaded the events organized by the Institution under "Har Din Har Ghar Ayurveda" 'National Ayurveda Day – 2022' in the portal. And we are submitting the event details by e-mail in pdf format for kind information. Kindly accept and guide in this regard.

**EVENTS CONDUCTED UNDER HAR DIN HAR GHAR AYURVEDA** 

### **INAGURAL FUNCTION:**