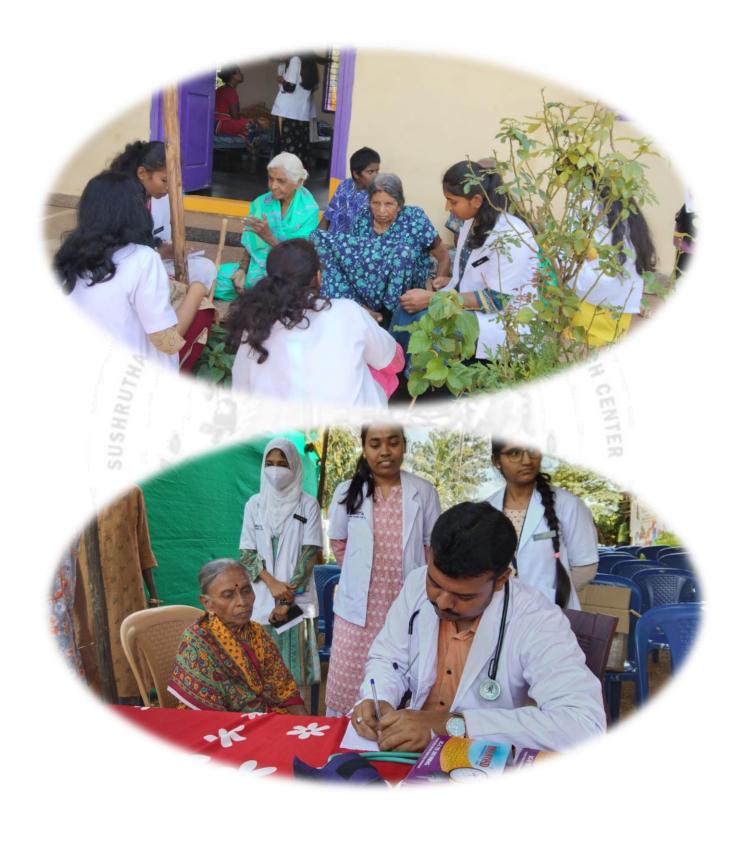

### OLD AGE HOME VISIT UNDER HAR DIN HAR GHAR AYURVEDA

Affiliated to Rajiv Gandhi University of Health Sciences, Bengaluru & Recognized by Government of Karnataka, NCISM, Ministry of AYUSH, New Delhi