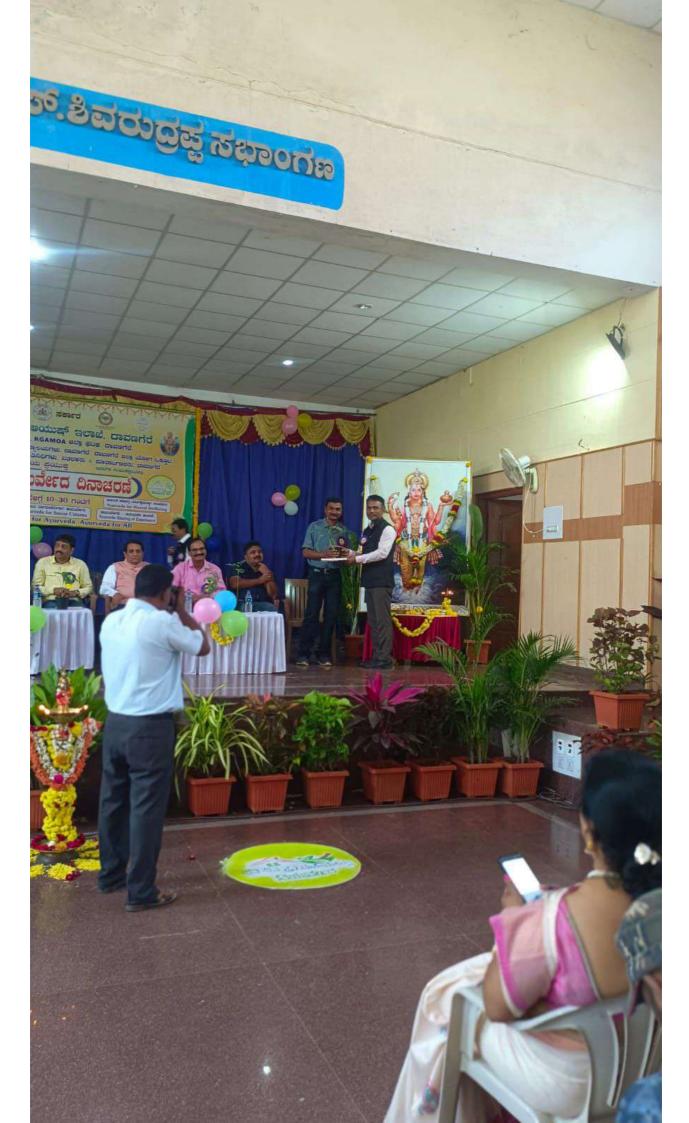

# SUSHRUTHA INSTITUTE OF AYURVEDA MEDICAL SCIENCES AND RESEARCH CENTER DAVANGERE LORD DHANVANTARI JAYANTHI CELEBRATION AT OUR COLLEGE CAMPUS

ಜಲ್ಲಾಡಆತ, ಜಲ್ಲಾ ಪಂಚಾಯತ್, ಆಯುಷ್ ಇಲಾಖೆ, ದಾವಣಗೆರೆ ಜಲ್ಲಾ ಅರೋಗ್ಯ ಮತ್ತು ಕುಬುಂಬ ಕಲ್ಬಾಣ ಇಲಾಖೆ, ದಾವಣಗೆರೆ. KGAMOA ದಾವಣಗೆರೆ ಜಲ್ಲಾ ಫಟಕ **ಶಶ್ವಿನಿ. ತಪೋವನ ಮತ್ತು ಸುಶೃತ ಅಯುವರ್ಷದ ವೈದ್ಯಕೀಯ ಮಹಾವಿದ್ಯಾಲಯಗಳು, ದಾವಣಗೆರೆ,** ದಾವಣಗೆರೆ ಜಲ್ಲಾ ಯೋಗ ಒಕ್ಕೂಬ, AFI & NIMA ಜಲ್ಲಾ ಫಟಕ, ದಾವಣಗೆರೆ,

ಆಯುರ್ವೇದ ಔಷಧಿ ಪ್ರತಿನಿಧಿಗಳು, ವಿತರಕರು & ಮಾರಾಟಗಾರರು, ದಾವಣಗೆರೆ.

ಧನ್ನಂತರಿ ಜಯಂತಿಯ ಪ್ರಯುಕ್ತ

# 7ನೇ ರಾಷ್ಟ್ರೀಯ ಆಯುವರ್ಣದ ದಿನಾಚರಣೆ

ಘೋಷವಾಕ್ಯ: "ಪ್ರತಿ ದಿನ, ಪ್ರತಿ ಮನೆಯಲ್ಲೂ ಆಯುರ್ವೇದ"

ದಿನಾಂಕ: 23-10-2022 ಭಾನುವಾರ, ಬೆಆಗ್ಡೆ 10-30 ಗಂಟೆಗೆ

ಸ್ಥಟ : ಕುವೆಂಪು ಕನ್ನಡ ಭವನ, ವಿದ್ಯಾನಗರ ಮುಖ್ಯರಸ್ತೆ, ದಾವಣಗೆರೆ-577005

ಶ್ರೀ ಜಿ.ವಿ. ಬಸವರಾಜ (ಭೈರತಿ)

## LORD DHANVANTARI JAYANTHI CELEBRATION WITH COLLABARATION WITH DEPARTMENT OF AYUSH, DAVANGERE DISTRICT ON 23-10-2022