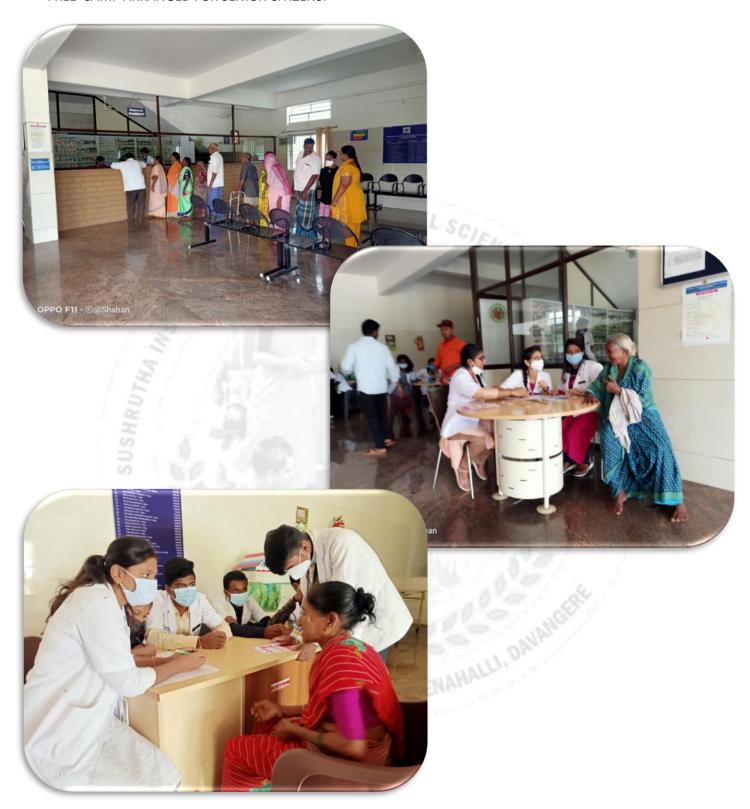

**EVENTS CONDUCTED UNDER HAR DIN HAR GHAR AYURVEDA** 

FREE CAMP ARRANGED FOR SENIOR CITIZENS:

Affiliated to Rajiv Gandhi University of Health Sciences, Bengaluru & Recognized by Government of Karnataka, NCISM, Ministry of AYUSH, New Delhi