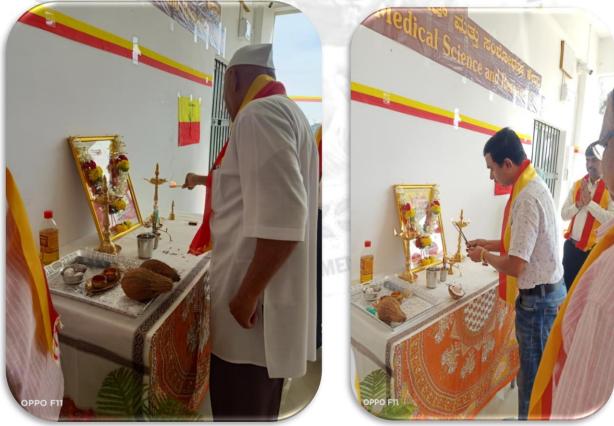

## LORD DHANVANTARI POOJA CELEBARATION

## LORD DHANVANTARI JAYANTHI CELEBRATION WITH COLLABARATION WITH DEPARTMENT OF AYUSH, DAVANGERE DISTRICT ON 23-10-2022