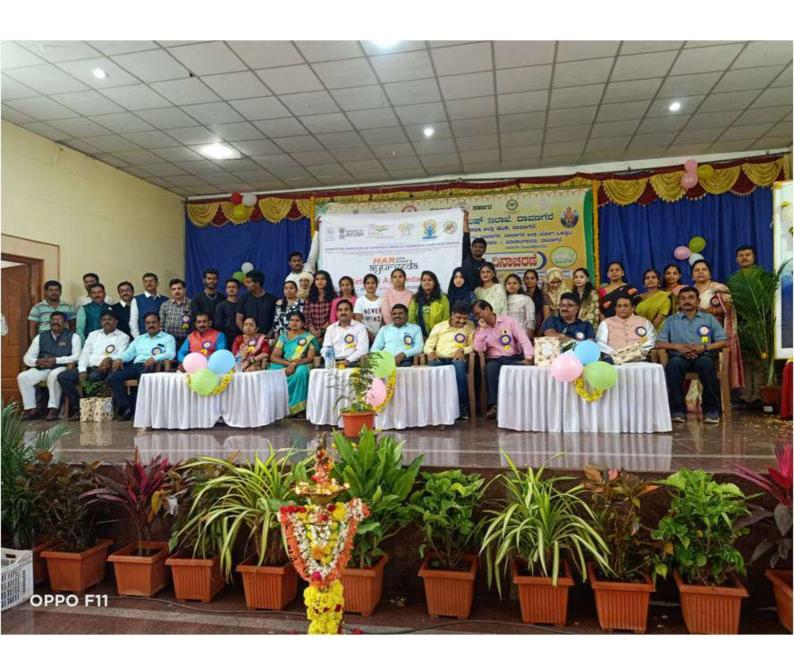

# SUSHRUTHA INSTITUTE OF AYURVEDA MEDICAL SCIENCES AND RESEARCH CENTER DAVANGERE LORD DHANVANTARI JAYANTHI CELEBRATION AT OUR COLLEGE CAMPUS

ಜಲ್ಲಾಡಆತ, ಜಲ್ಲಾ ಪಂಚಾಯತ್, ಆಯುಷ್ ಇಲಾಖೆ, ದಾವಣಗೆರೆ ಜಲ್ಲಾ ಅರೋಗ್ಯ ಮತ್ತು ಕುಬುಂಬ ಕಲ್ಬಾಣ ಇಲಾಖೆ, ದಾವಣಗೆರೆ. KGAMOA ದಾವಣಗೆರೆ ಜಲ್ಲಾ ಫಟಕ **ಶಶ್ವಿನಿ. ತಪೋವನ ಮತ್ತು ಸುಶೃತ ಅಯುವರ್ಷದ ವೈದ್ಯಕೀಯ ಮಹಾವಿದ್ಯಾಲಯಗಳು, ದಾವಣಗೆರೆ,** ದಾವಣಗೆರೆ ಜಲ್ಲಾ ಯೋಗ ಒಕ್ಕೂಬ, AFI & NIMA ಜಲ್ಲಾ ಫಟಕ, ದಾವಣಗೆರೆ,

ಆಯುರ್ವೇದ ಔಷಧಿ ಪ್ರತಿನಿಧಿಗಳು, ವಿತರಕರು & ಮಾರಾಟಗಾರರು, ದಾವಣಗೆರೆ.

ಧನ್ನಂತರಿ ಜಯಂತಿಯ ಪ್ರಯುಕ್ತ

# 7ನೇ ರಾಷ್ಟ್ರೀಯ ಆಯುವರ್ಣದ ದಿನಾಚರಣೆ

ಘೋಷವಾಕ್ಯ: "ಪ್ರತಿ ದಿನ, ಪ್ರತಿ ಮನೆಯಲ್ಲೂ ಆಯುರ್ವೇದ"

ದಿನಾಂಕ: 23-10-2022 ಭಾನುವಾರ, ಬೆಆಗ್ಡೆ 10-30 ಗಂಟೆಗೆ

ಸ್ಥಟ : ಕುವೆಂಪು ಕನ್ನಡ ಭವನ, ವಿದ್ಯಾನಗರ ಮುಖ್ಯರಸ್ತೆ, ದಾವಣಗೆರೆ-577005

ಶ್ರೀ ಜಿ.ವಿ. ಬಸವರಾಜ (ಭೈರತಿ)

ಮಾನ್ಯ ನಗರಾಭಿವೃದ್ಧಿ ಸಚಿವರು ಹಾಗೂ ದಾವಣಗೆರೆ ಜಿಲ್ಲಾ ಉಸ್ತುವಾರಿ ಸಚಿವರು, ಕರ್ನಾಟಕ ಸರ್ಕಾರ

ಶ್ರೀ ಎಸ್.ಎ. ರವೀಂದ್ರನಾಥ, ಮಾನ್ಯ ಶಾಸಕರು (ವಿಧಾನಸಭಿ) ದಾವಣಗೆರೆ ಉತ್ತರ ಕ್ಷೇತ್ರ

## ಗೌರವಾಸ್ತಿತ ಉಪಸ್ಥಿತಿ

**ತ್ರೀ ಜ.ಎಂ. ಸಿದ್ದೇಶ್ವರ**, ಮಾನ್ಯ ಸಂಸದರು, ದಾವಣಗೆರೆ ಲೋಕಸಭಾ ಕ್ಷೇತ್ರ, ಶ್ರೀ ಕೆ. ಮಾಡಾಲ್ ವಿರುಪಾಕ್ಷಪ್ಪ, ಮಾನ್ಯ ಶಾಸಕರು (ವಿಧಾನಸಭೆ) ಚನ್ನಗಿರಿ ಕ್ಷೇತ್ರ ಹಾಗೂ ಅಧ್ಯಕ್ಷರು ಮತ್ತು ನಿರ್ದೇಶಕರು, ಕರ್ನಾಟಕ ಸಾಬೂನು ಮತ್ತು ಮಾರ್ಜಕ ನಿಯಮಿತ, ಬೆಂಗಳೂರು, ಶ್ರೀ ಎಂ.ಪಿ.ರೇಣು ಕಾಚಾರ್ಯ, ಮಾನ್ಯ ಶಾಸಕರು (ವಿಧಾನಸಭೆ) ಹೊನ್ನಾಳ ಕ್ಷೇತ್ರ ಹಾಗೂ ಮಾನ್ಯ ಮುಖ್ಯಮಂತ್ರಿಗಳ ರಾಜಕೀಯ ಕಾರ್ಯದರ್ಶಿಗಳು, ಕರ್ನಾಟಕ ಸರ್ಕಾರ

ಶ್ರೀ ಎನ್.ಬಿ.ರಾಮಚಂದ್ರ, ಮಾನ್ಯ ಶಾಸಕರು (ವಿಧಾನಸಭೆ) ಜಗಳೂರು ಕ್ಷೇತ್ರ ಹಾಗೂ ಅಧ್ಯಕ್ಷರು, ಕರ್ನಾಟಕ ಮಹರ್ಷಿ ವಾಲ್ಮೀಕಿ ಪರಿಶಿಷ್ಟ ಪಂಗಡಗಳ ಅಭಿವೃದ್ಧಿ ನಿಗಮ ನಿಯಮಿತ, ಬೆಂಗಳೂರು ಪೊ. ಎನ್.ಅಂಗಣ್ಣ, ಮಾನ್ಯ ಶಾಸಕರು (ವಿಧಾನಸಭೆ) ಮಾಯಕೊಂಡ ಕ್ಷೇತ್ರ ಹಾಗೂ ಅಧ್ಯಕ್ಷರು, ಡಾ ಬಾಬು ಜಗಜೀವನರಾಮ್ ಚರ್ಮ ಕೈಗಾರಿಕಾ ಅಭಿವೃದ್ಧಿ ನಿಗಮ ನಿಯಮಿತ, ಬೆಂಗಳೂರು **ಡಾ. ವೈ.ವಿ.ನಾರಾಯಣನ್ವಾಮಿ**, ಮಾನ್ಯ ಸರ್ಕಾರಿ ಮುಖ್ಯ ಸಚೀತಕರು, ಕರ್ನಾಟಕ ವಿಧಾನ ಪರಿಷತ್

## LORD DHANVANTARI JAYANTHI CELEBRATION WITH COLLABARATION WITH DEPARTMENT OF AYUSH, DAVANGERE DISTRICT ON 23-10-2022