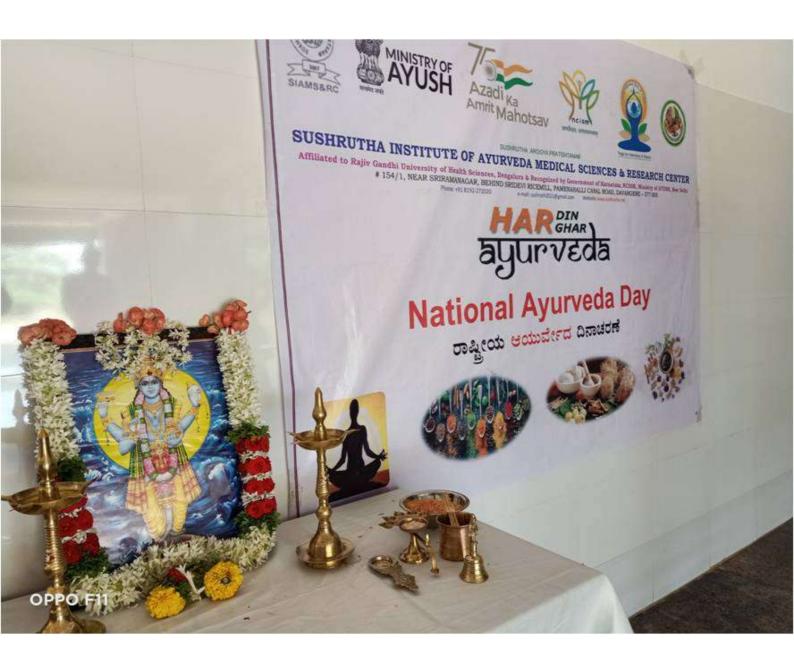

Ref. No. 81/2022-23

Date: 23.10.2022

To,

The President

Medical Assessment and Rating Board for Indian System of Medicine 61-65, Institutional Area, Janakapuri, D-Block, New Delhi – 110 058

Sub: Submission of events organized by the Institution under "Har Din Har Ghar Ayurveda" National Ayurveda Day - 2022 – reg.

\*\*\*\*

Respected sir,

With reference to above mentioned subject, We the Sushrutha Institute Ayurveda Medical Sciences & Research Center, Davangere – 577 005, Karnataka bearing college code: AYU0667 uploaded the events organized by the Institution under "Har Din Har Ghar Ayurveda" 'National Ayurveda Day – 2022' in the portal. And we are submitting the event details by e-mail in pdf format for kind information. Kindly accept and guide in this regard.

**EVENTS CONDUCTED UNDER HAR DIN HAR GHAR AYURVEDA** 

### **INAGURAL FUNCTION:**