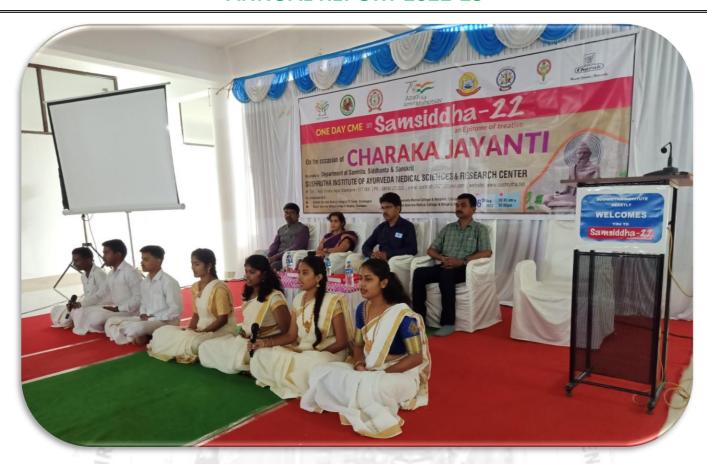

## ONE DAY CME PROGRAMME "SAMSIDDHA - 2022" ON THE OCCASION OF CHARAKA JAYANTHHI ON 06-08-2022 INCONSORTIUM WITH

- ASHWINI AYURVEDA MEDICAL COLLEGE & PG CENTER, DAVANGERE
- BAPUJI AYURVEDA MEDICAL COLLEGE & HOSPITAL, CHALLAKERE
- AMRUTHA AYURVEDA MEDICAL COLLEGE & HOSPITAL, CHITRADURGA
- RAGHAVENDRA AYURVEDA MEDICAL COLLEGE & HOSPITAL, MALLADIHALLI