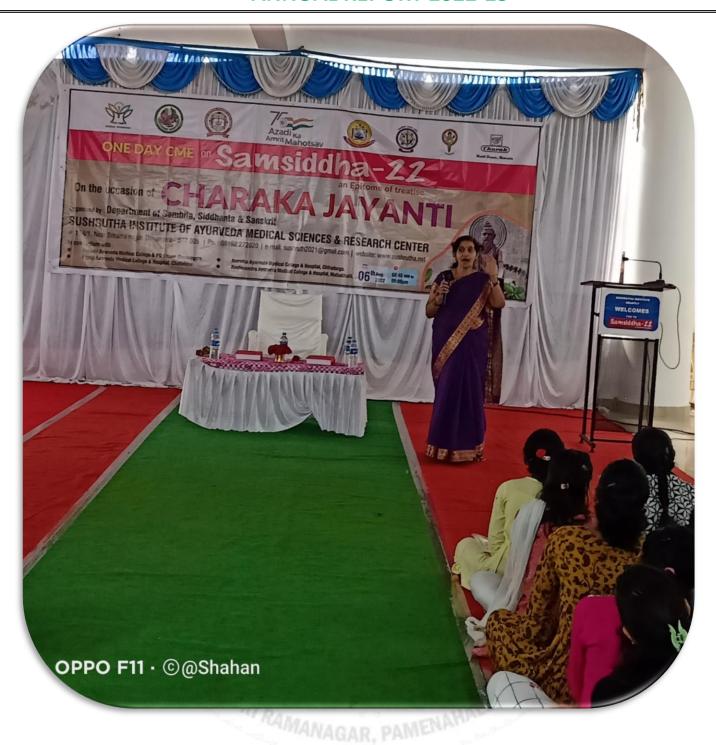

## ONE DAY CME PROGRAMME "SAMSIDDHA - 2022" ON THE OCCASION OF CHARAKA JAYANTHHI ON 06-08-2022 INCONSORTIUM WITH

- ASHWINI AYURVEDA MEDICAL COLLEGE & PG CENTER, DAVANGERE
- BAPUJI AYURVEDA MEDICAL COLLEGE & HOSPITAL, CHALLAKERE
- AMRUTHA AYURVEDA MEDICAL COLLEGE & HOSPITAL, CHITRADURGA
- RAGHAVENDRA AYURVEDA MEDICAL COLLEGE & HOSPITAL, MALLADIHALLI