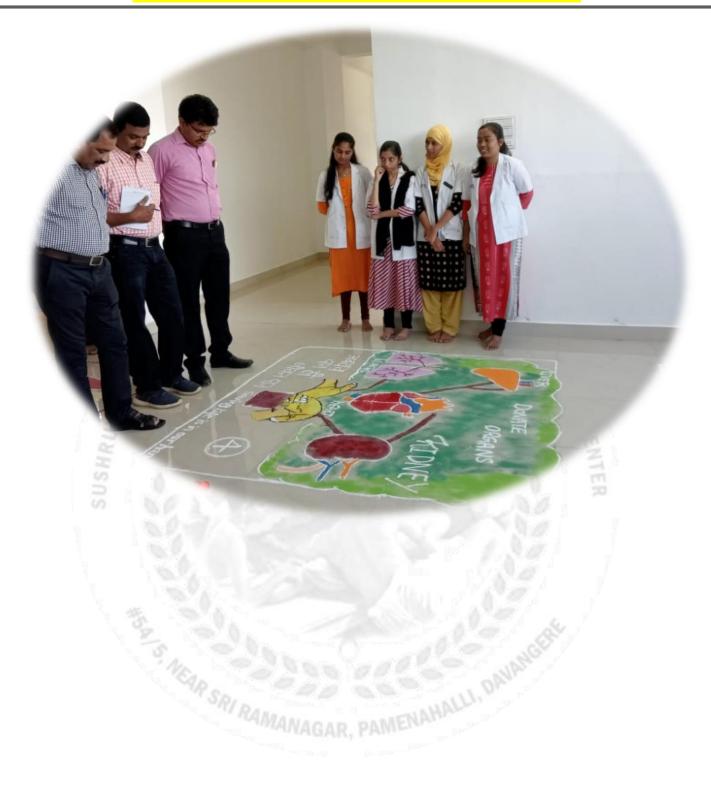

Ref. No. 81/2022-23

Date: 23.10.2022

To,

The President

Medical Assessment and Rating Board for Indian System of Medicine 61-65, Institutional Area, Janakapuri, D-Block, New Delhi – 110 058

Sub: Submission of events organized by the Institution under "Har Din Har Ghar Ayurveda" National Ayurveda Day - 2022 – reg.

\*\*\*\*

Respected sir,

With reference to above mentioned subject, We the Sushrutha Institute Ayurveda Medical Sciences & Research Center, Davangere – 577 005, Karnataka bearing college code: AYU0667 uploaded the events organized by the Institution under "Har Din Har Ghar Ayurveda" 'National Ayurveda Day – 2022' in the portal. And we are submitting the event details by e-mail in pdf format for kind information. Kindly accept and guide in this regard.

**EVENTS CONDUCTED UNDER HAR DIN HAR GHAR AYURVEDA** 

### **INAGURAL FUNCTION:**