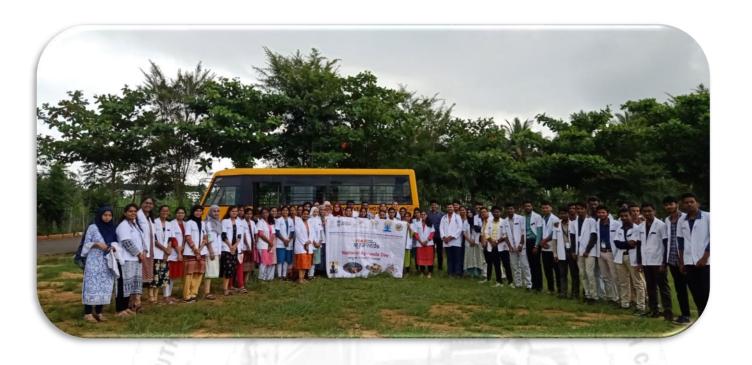

Ref. No. 81/2022-23

Date: 23.10.2022

To,

The President

Medical Assessment and Rating Board for Indian System of Medicine 61-65, Institutional Area, Janakapuri, D-Block, New Delhi – 110 058

Sub: Submission of events organized by the Institution under "Har Din Har Ghar Ayurveda" National Ayurveda Day - 2022 – reg.

\*\*\*\*

Respected sir,

With reference to above mentioned subject, We the Sushrutha Institute Ayurveda Medical Sciences & Research Center, Davangere – 577 005, Karnataka bearing college code: AYU0667 uploaded the events organized by the Institution under "Har Din Har Ghar Ayurveda" 'National Ayurveda Day – 2022' in the portal. And we are submitting the event details by e-mail in pdf format for kind information. Kindly accept and guide in this regard.