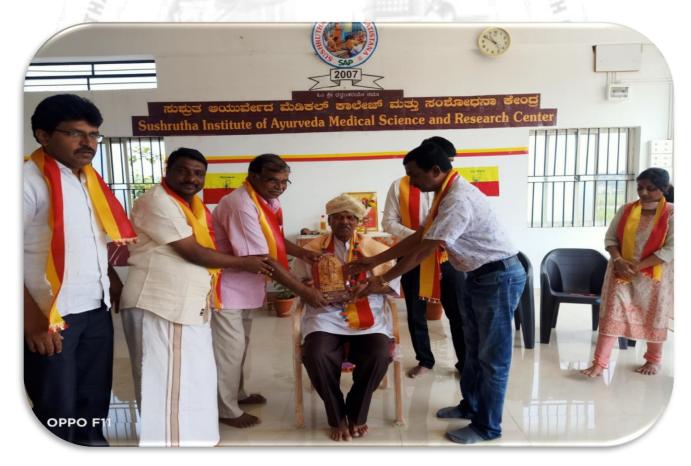

## LORD DHANVANTARI POOJA CELEBARATION

# SUSHRUTHA INSTITUTE OF AYURVEDA MEDICAL SCIENCES AND RESEARCH CENTER DAVANGERE LORD DHANVANTARI JAYANTHI CELEBRATION AT OUR COLLEGE CAMPUS

ಜಲ್ಲಾಡಆತ, ಜಲ್ಲಾ ಪಂಚಾಯತ್, ಆಯುಷ್ ಇಲಾಖೆ, ದಾವಣಗೆರೆ ಜಲ್ಲಾ ಅರೋಗ್ಯ ಮತ್ತು ಕುಬುಂಬ ಕಲ್ಬಾಣ ಇಲಾಖೆ, ದಾವಣಗೆರೆ. KGAMOA ದಾವಣಗೆರೆ ಜಲ್ಲಾ ಫಟಕ **ಶಶ್ವಿನಿ. ತಪೋವನ ಮತ್ತು ಸುಶೃತ ಅಯುವರ್ಷದ ವೈದ್ಯಕೀಯ ಮಹಾವಿದ್ಯಾಲಯಗಳು, ದಾವಣಗೆರೆ,** ದಾವಣಗೆರೆ ಜಲ್ಲಾ ಯೋಗ ಒಕ್ಕೂಬ, AFI & NIMA ಜಲ್ಲಾ ಫಟಕ, ದಾವಣಗೆರೆ,

## LORD DHANVANTARI JAYANTHI CELEBRATION WITH COLLABARATION WITH DEPARTMENT OF AYUSH, DAVANGERE DISTRICT ON 23-10-2022