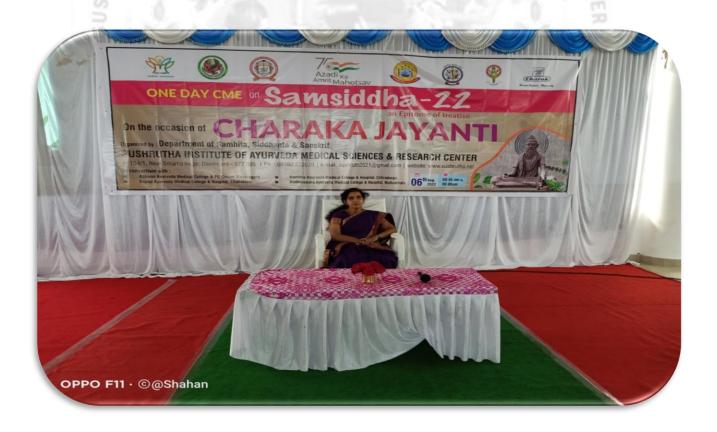

## ONE DAY CME PROGRAMME "SAMSIDDHA - 2022" ON THE OCCASION OF CHARAKA JAYANTHHI ON 06-08-2022 INCONSORTIUM WITH

- ASHWINI AYURVEDA MEDICAL COLLEGE & PG CENTER, DAVANGERE
- BAPUJI AYURVEDA MEDICAL COLLEGE & HOSPITAL, CHALLAKERE
- AMRUTHA AYURVEDA MEDICAL COLLEGE & HOSPITAL, CHITRADURGA
- RAGHAVENDRA AYURVEDA MEDICAL COLLEGE & HOSPITAL, MALLADIHALLI