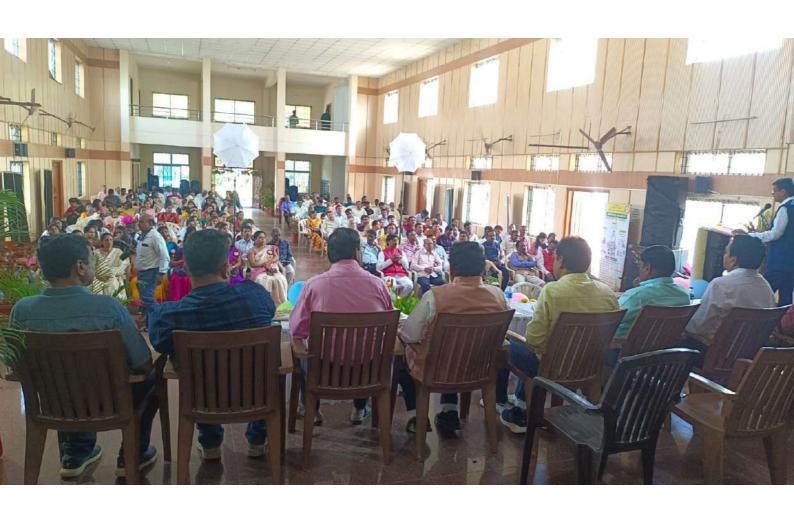

# SUSHRUTHA INSTITUTE OF AYURVEDA MEDICAL SCIENCES AND RESEARCH CENTER DAVANGERE LORD DHANVANTARI JAYANTHI CELEBRATION AT OUR COLLEGE CAMPUS

ಜಲ್ಲಾಡಆತ, ಜಲ್ಲಾ ಪಂಚಾಯತ್, ಆಯುಷ್ ಇಲಾಖೆ, ದಾವಣಗೆರೆ ಜಲ್ಲಾ ಅರೋಗ್ಯ ಮತ್ತು ಕುಬುಂಬ ಕಲ್ಬಾಣ ಇಲಾಖೆ, ದಾವಣಗೆರೆ. KGAMOA ದಾವಣಗೆರೆ ಜಲ್ಲಾ ಫಟಕ **ಶಶ್ವಿನಿ. ತಪೋವನ ಮತ್ತು ಸುಶೃತ ಅಯುವರ್ಷದ ವೈದ್ಯಕೀಯ ಮಹಾವಿದ್ಯಾಲಯಗಳು, ದಾವಣಗೆರೆ,** ದಾವಣಗೆರೆ ಜಲ್ಲಾ ಯೋಗ ಒಕ್ಕೂಬ, AFI & NIMA ಜಲ್ಲಾ ಫಟಕ, ದಾವಣಗೆರೆ,

ಆಯುರ್ವೇದ ಔಷಧಿ ಪ್ರತಿನಿಧಿಗಳು, ವಿತರಕರು & ಮಾರಾಟಗಾರರು, ದಾವಣಗೆರೆ.

ಧನ್ನಂತರಿ ಜಯಂತಿಯ ಪ್ರಯುಕ್ತ

# 7ನೇ ರಾಷ್ಟ್ರೀಯ ಆಯುವರ್ಣದ ದಿನಾಚರಣೆ

ಘೋಷವಾಕ್ಯ: "ಪ್ರತಿ ದಿನ, ಪ್ರತಿ ಮನೆಯಲ್ಲೂ ಆಯುರ್ವೇದ"

ದಿನಾಂಕ: 23-10-2022 ಭಾನುವಾರ, ಬೆಆಗ್ಡೆ 10-30 ಗಂಟೆಗೆ

ಸ್ಥಟ : ಕುವೆಂಪು ಕನ್ನಡ ಭವನ, ವಿದ್ಯಾನಗರ ಮುಖ್ಯರಸ್ತೆ, ದಾವಣಗೆರೆ-577005

ಶ್ರೀ ಜಿ.ವಿ. ಬಸವರಾಜ (ಭೈರತಿ)

## LORD DHANVANTARI JAYANTHI CELEBRATION WITH COLLABARATION WITH DEPARTMENT OF AYUSH, DAVANGERE DISTRICT ON 23-10-2022