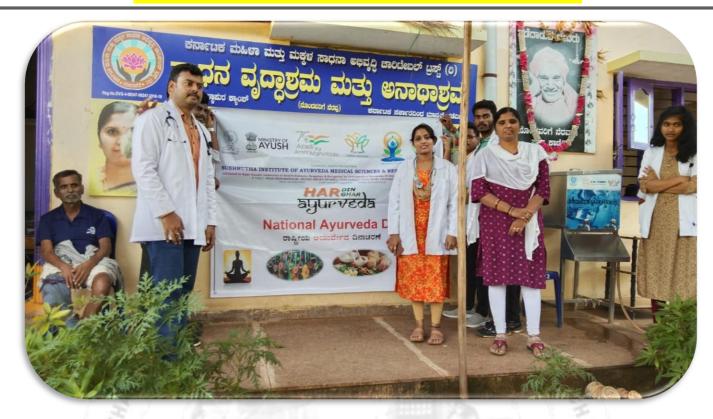

**EVENTS CONDUCTED UNDER HAR DIN HAR GHAR AYURVEDA** 

### **INAGURAL FUNCTION:**

**EVENTS CONDUCTED UNDER HAR DIN HAR GHAR AYURVEDA** 

FREE CAMP ARRANGED FOR SENIOR CITIZENS:

Affiliated to Rajiv Gandhi University of Health Sciences, Bengaluru & Recognized by Government of Karnataka, NCISM, Ministry of AYUSH, New Delhi

### OLD AGE HOME VISIT UNDER HAR DIN HAR GHAR AYURVEDA

Affiliated to Rajiv Gandhi University of Health Sciences, Bengaluru & Recognized by Government of Karnataka, NCISM, Ministry of AYUSH, New Delhi