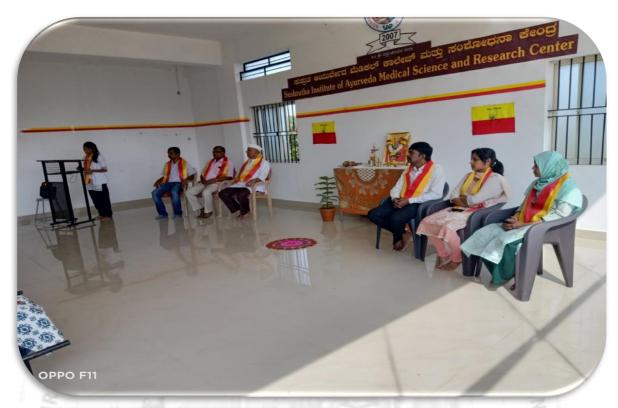

Ref. No. 81/2022-23

Date: 23.10.2022

To,

The President

Medical Assessment and Rating Board for Indian System of Medicine 61-65, Institutional Area, Janakapuri, D-Block, New Delhi – 110 058

Sub: Submission of events organized by the Institution under "Har Din Har Ghar Ayurveda" National Ayurveda Day - 2022 – reg.

\*\*\*\*

Respected sir,

With reference to above mentioned subject, We the Sushrutha Institute Ayurveda Medical Sciences & Research Center, Davangere – 577 005, Karnataka bearing college code: AYU0667 uploaded the events organized by the Institution under "Har Din Har Ghar Ayurveda" 'National Ayurveda Day – 2022' in the portal. And we are submitting the event details by e-mail in pdf format for kind information. Kindly accept and guide in this regard.

**EVENTS CONDUCTED UNDER HAR DIN HAR GHAR AYURVEDA** 

### **INAGURAL FUNCTION:**