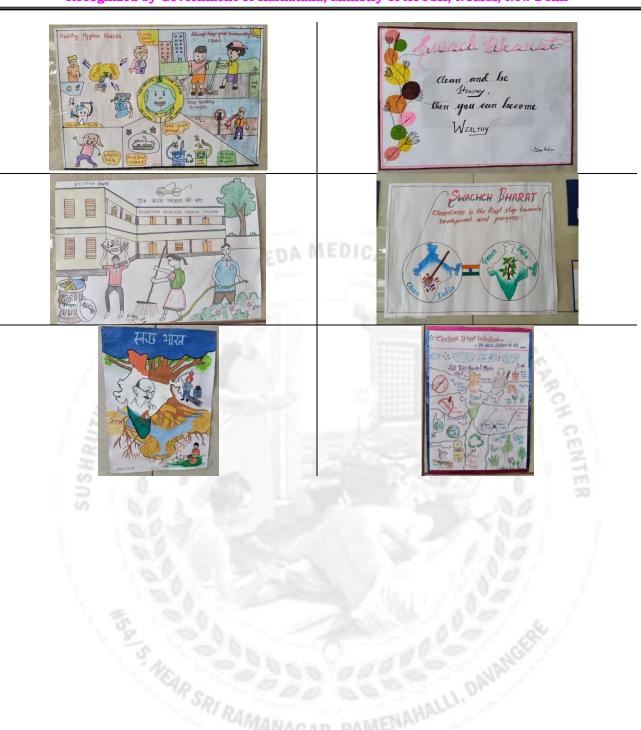

#### "SWACHCHATA HI SEVA HAI - 2023"

Participated Teaching, nonteaching and all the students of Sushrutha Institute of Ayurveda, Davangere - 05 With Poster presentation.