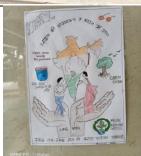

#### "SWACHCHATA HI SEVA HAI - 2023"

Participated Teaching, nonteaching and all the students of Sushrutha Institute of Ayurveda, Davangere - 05 With Poster presentation.