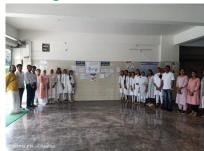

#### "SWACHCHATA HI SEVA HAI - 2023"

Participated Teaching, nonteaching and all the students of Sushrutha Institute of Ayurveda, Davangere - 05 With Poster presentation.