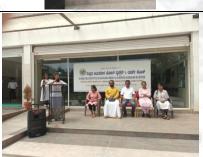

## SUSHRUTHA INSTITUTE OF AYURVEDA MEDICAL SCIENCES & RESEARCH CENTER

Affiliated to Rajiv Gandhi University of Health Sciences, Bengaluru & Recognized by Government of Karnataka, Ministry of AYUSH, NCISM, New Delhi

#### "SWACHCHATA HI SEVA HAI - 2023"

Participated Teaching, nonteaching and all the students of Sushrutha Institute of Ayurveda, Davangere - 05 With Poster presentation.