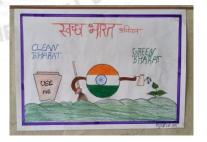

#### "SWACHCHATA HI SEVA HAI - 2023"

Participated Teaching, nonteaching and all the students of Sushrutha Institute of Ayurveda, Davangere - 05 With Poster presentation.