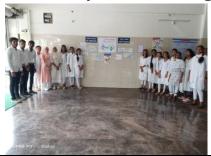

#### "SWACHCHATA HI SEVA HAI - 2023"

Participated Teaching, nonteaching and all the students of Sushrutha Institute of Ayurveda, Davangere - 05 With Poster presentation.