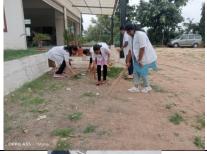

#### "SWACHCHATA HI SEVA HAI - 2023"

Participated Teaching, nonteaching and all the students of Sushrutha Institute of Ayurveda, Davangere - 05 With Poster presentation.