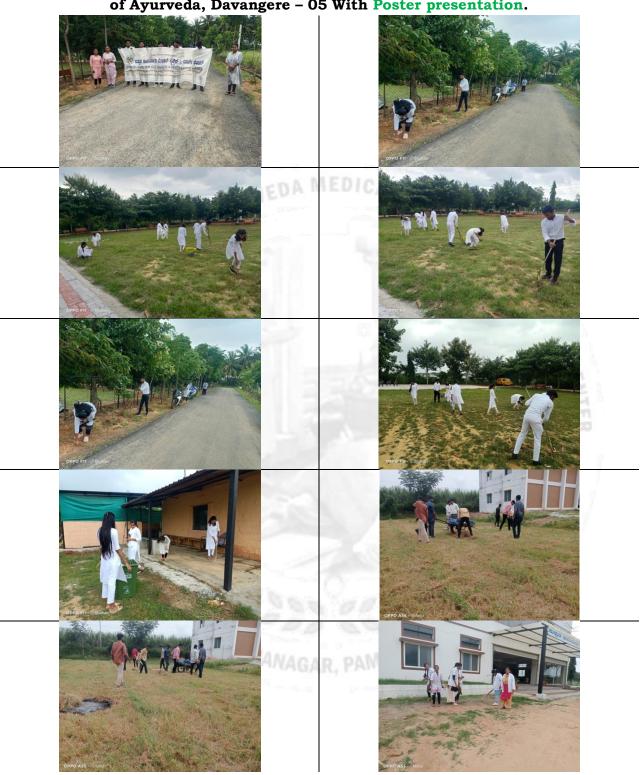

#### "SWACHCHATA HI SEVA HAI - 2023"

Participated Teaching, nonteaching and all the students of Sushrutha Institute of Ayurveda, Davangere - 05 With Poster presentation.