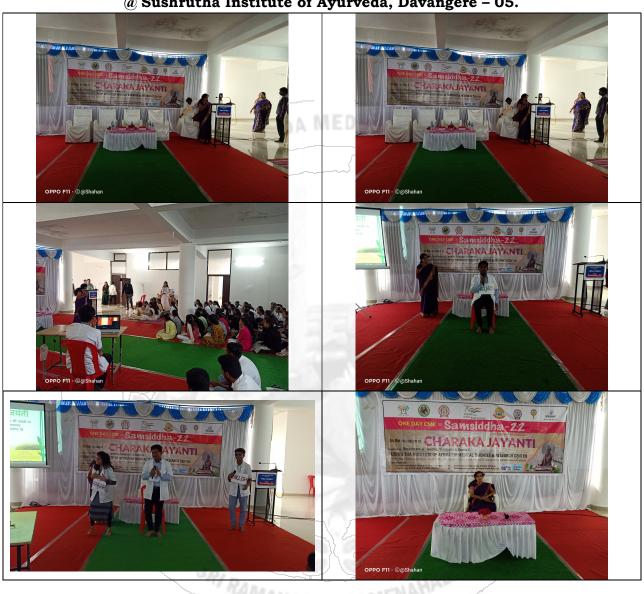

### "ONE DAY CME on SAMSIDDHA - 22"

on the occasion of CHARAKA JAYANTHI organized by

Dept. of Samhita, Siddhanta & Sanskrit with association

Ashwini AMCH, Davangere, Amrutha AMCH, Chitradurga, Bapuji AMCH,

Challakere and Raghavendra AMCH, Malladihally On 06-08-2022"

@ Sushrutha Institute of Ayurveda, Davangere - 05.