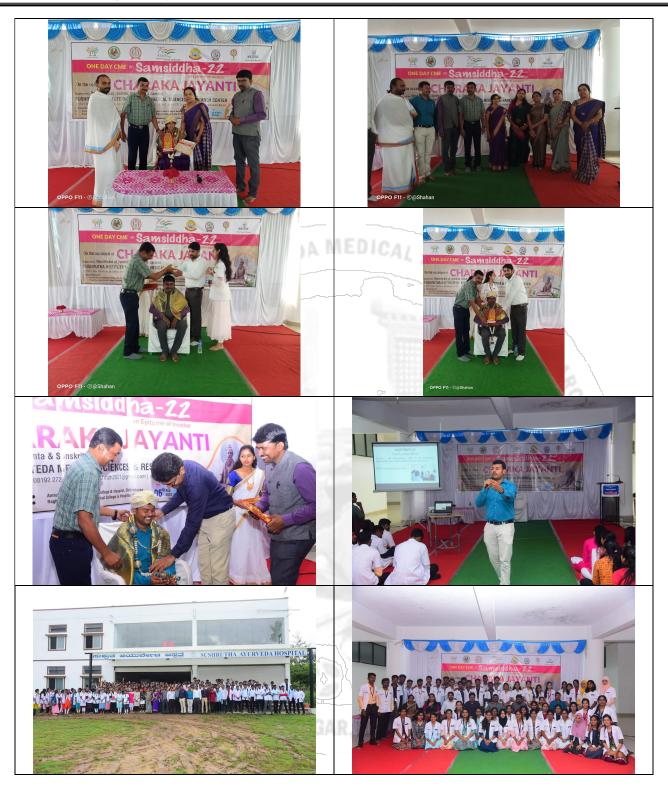

### "ONE DAY CME on SAMSIDDHA - 22

on the occasion of CHARAKA JAYANTHI organized by

Dept. of Samhita, Siddhanta & Sanskrit with association

Ashwini AMCH, Davangere, Amrutha AMCH, Chitradurga, Bapuji AMCH,

Challakere and Raghavendra AMCH, Malladihally On 06-08-2022"

@ Sushrutha Institute of Ayurveda, Davangere - 05.