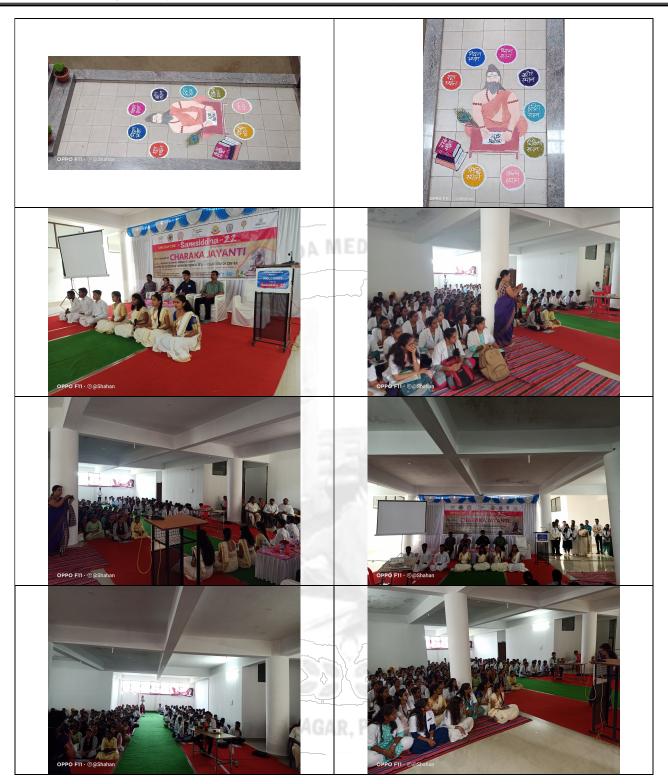

# SUSHRUTHA INSTITUTE OF AYURVEDA MEDICAL SCIENCES & RESEARCH CENTER

Affiliated to Rajiv Gandhi University of Health Sciences, Bengaluru & Recognized by Government of Karnataka, Ministry of AYUSH, NCISM, New Delhi