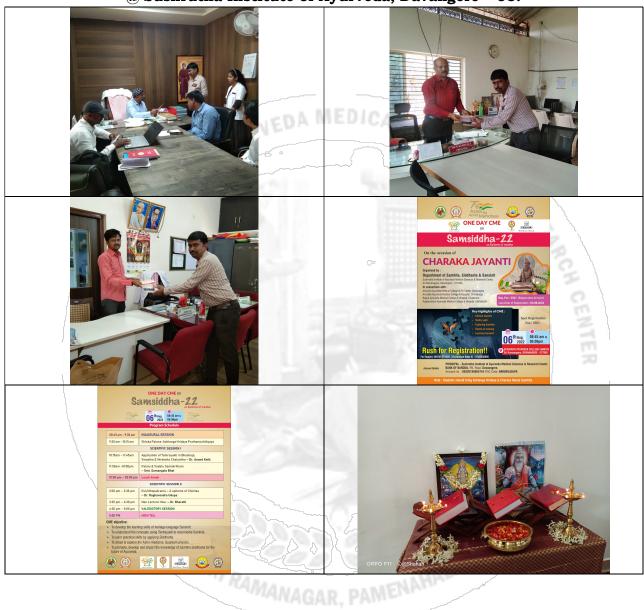

## SUSHRUTHA INSTITUTE OF AYURVEDA MEDICAL SCIENCES & RESEARCH CENTER

Affiliated to Rajiv Gandhi University of Health Sciences, Bengaluru & Recognized by Government of Karnataka, Ministry of AYUSH, NCISM, New Delhi

### "ONE DAY CME on SAMSIDDHA - 22

on the occasion of CHARAKA JAYANTHI organized by

Dept. of Samhita, Siddhanta & Sanskrit with association

Ashwini AMCH, Davangere, Amrutha AMCH, Chitradurga, Bapuji AMCH,

Challakere and Raghavendra AMCH, Malladihally On 06-08-2022"

@ Sushrutha Institute of Ayurveda, Davangere - 05.